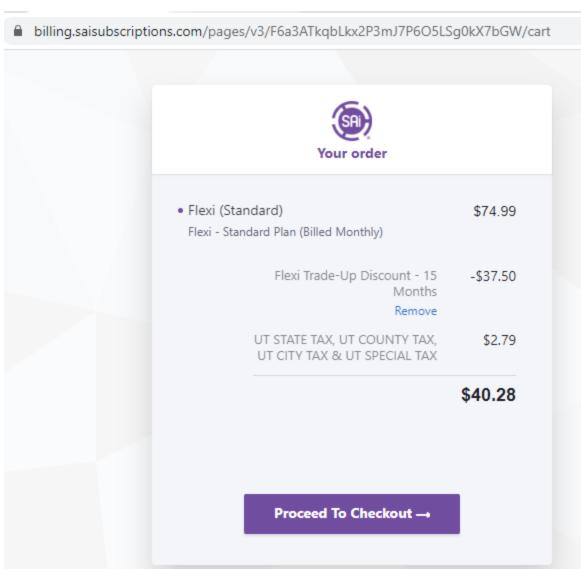

The plan they have selected will be displayed, along with their discount, which will be automatically added. The customer will click 'Proceed to Checkout'. They will be asked to fill in their billing and payment details.