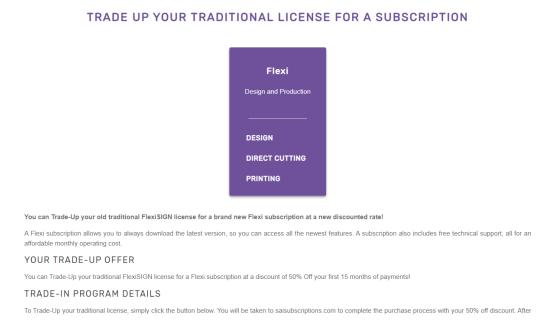

This page will list the Traditional license and the Subscription license it will be converted to. It will also show how many months of 50% off discount they will receive for their Trade-Up.

Please note that licenses that would convert to a FlexiDESIGN subscription will be given the option to select either FlexiDESIGN or FlexiDESIGN for macOS.

ense for a Flexi subscription at a discount of 50% Off your first 15 months of payments!

One additional pop-up message will appear that they need to confirm.

They will then be taken to the Checkout Portal on saisubscriptions.com