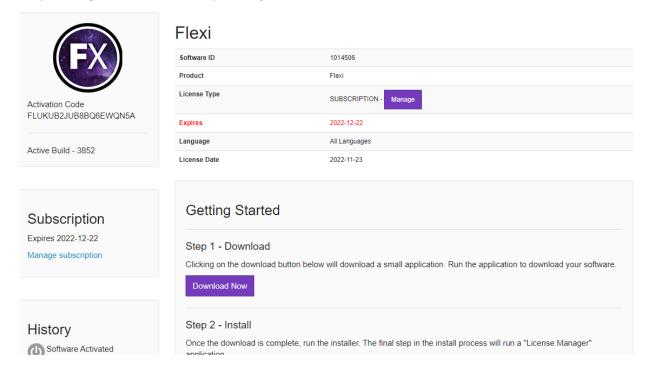

## THANK YOU FOR YOUR ORDER!

Manage your products from your account.

**MANAGE SOFTWARE** 

The customer should then click the Manage Software button, which will take them to saicloud.com where they can see their new subscription license.

They can click the license name or the Download button to be taken to the License Details page where they can begin their download by clicking the 'Download Now' button.

The download and installation process will proceed just as they would with any other subscription license.