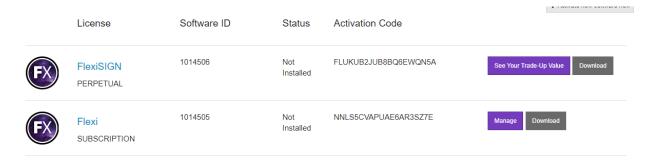

# Traditional Trade-Up Process

Customers will navigate to <a href="https://www.saicloud.com/">https://www.saicloud.com/</a> and login. This will take them to the <a href="https://www.saicloud.com/software">https://www.saicloud.com/software</a> page, which will list all of their software licenses.

Customers with an eligible Traditional license will have a button that says 'See Your Trade-Up Value' next to the license.

Customers should click that button, which will take them to the Trade-Up Details page.