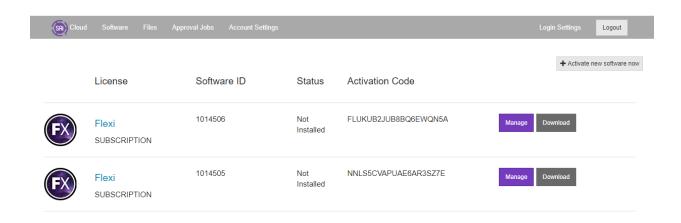

## THANK YOU FOR YOUR ORDER!

Manage your products from your account.

**MANAGE SOFTWARE** 

The customer should then click the Manage Software button, which will take them to saicloud.com where they can see their new subscription license.

They can click the license name or the Download button to be taken to the License Details page where they can begin their download by clicking the 'Download Now' button.

The download and installation process will proceed just as they would with any other subscription license.