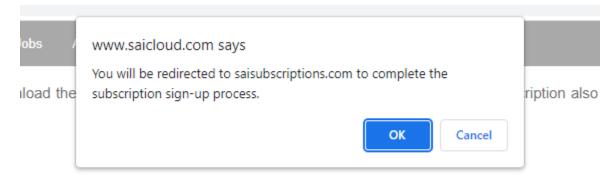

ense for a Flexi subscription at a discount of 50% Off your first 15 months of payments!

One additional pop-up message will appear that they need to confirm.

They will then be taken to the Checkout Portal on saisubscriptions.com