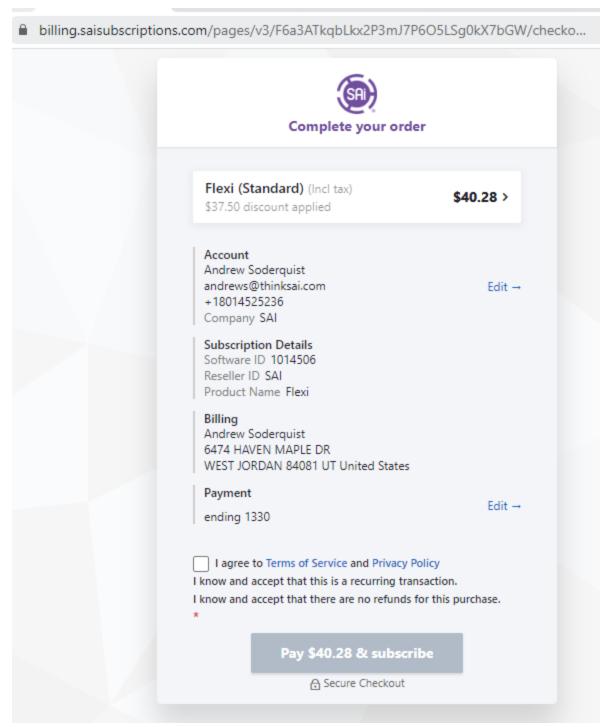

They will be given a chance to review their order and information before clicking the Agreement checkbox and the Pay & Subscribe button.

Their payment will be processed and they will be taken to saisubscriptions.com