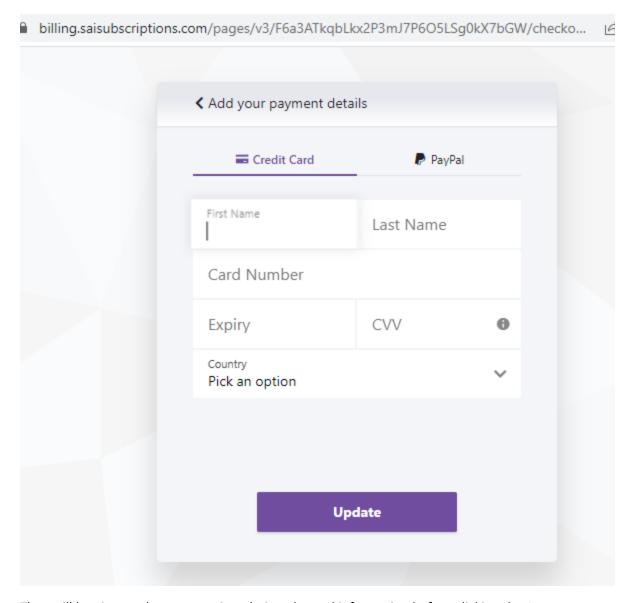

The plan they have selected will be displayed, along with their discount, which will be automatically added. The customer will click 'Proceed to Checkout'. They will be asked to fill in their billing and payment details.